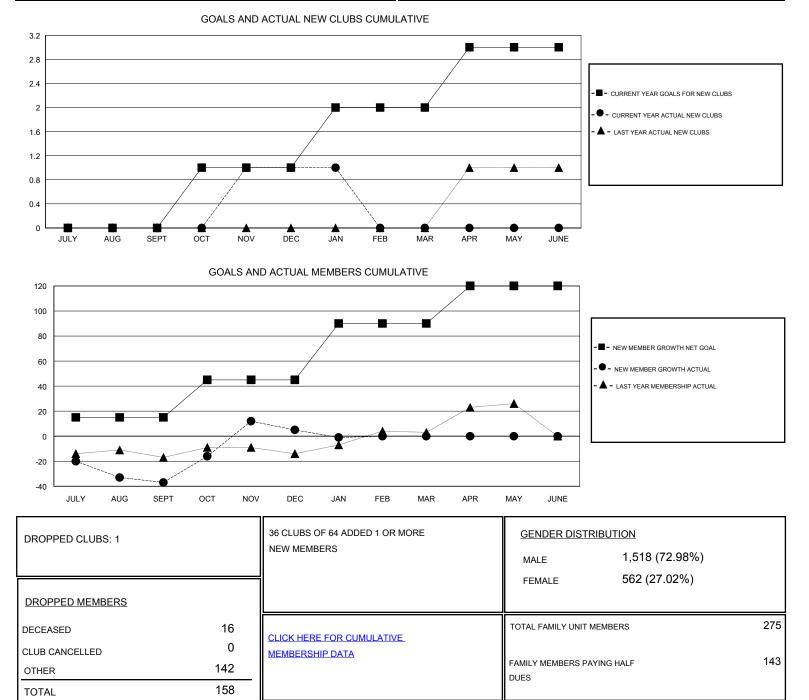

## LOCATION CALIFORNIA

GMT CA

| Clubs                 |               |           |               | Members               |                                                                |                                                              |                                                    |
|-----------------------|---------------|-----------|---------------|-----------------------|----------------------------------------------------------------|--------------------------------------------------------------|----------------------------------------------------|
| RESULTS FOR 2016-2017 |               |           |               | RESULTS FOR 2016-2017 |                                                                |                                                              |                                                    |
| QUARTER               | NEW CLUB GOAL | NEW CLUBS | DROPPED CLUBS | QUARTER               | NEW MEMBER GROWTH<br>NET GOAL (not reinstated<br>or transfers) | NEW MEMBER<br>GROWTH ACTUAL (not<br>reinstated or transfers) | DROPPED<br>MEMBERS ACTUAL<br>(including transfers) |
| JULY/AUG/SEPT         | 0             | 0         | 1             | JULY/AUG/SEPT         | 15                                                             | 64                                                           | 101                                                |
| OCT/NOV/DEC           | 1             | 1         | 0             | OCT/NOV/DEC           | 30                                                             | 80                                                           | 38                                                 |
| JAN/FEB/MAR           | 1             | 0         | 0             | JAN/FEB/MAR           | 45                                                             | 13                                                           | 19                                                 |
| APR/MAY/JUNE          | 1             | 0         | 0             | APR/MAY/JUNE          | 30                                                             | 0                                                            | 0                                                  |